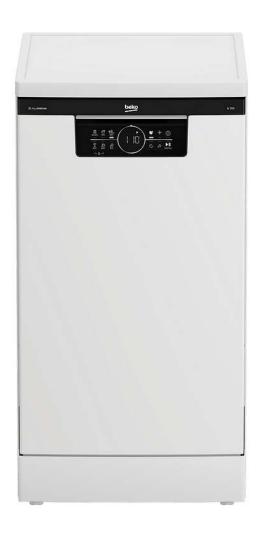

## **BEKO DISHWASHER WHITE 45CMS**

Model Number: BDFS26120WQ

| KEY FEATURES:      |              |
|--------------------|--------------|
| Product Type:      | Dishwasher   |
| Installation Type: | Freestanding |
| Colour:            | White        |
| Energy Rating:     | Е            |
| Slze:              | Slimline     |
| Place Settings:    | 11           |
| Programs:          | 6            |